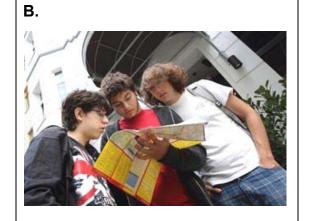

### **ACTIVITY 1**

Which photo are they talking about? Listen to items 1-4 and choose the best answer (options A-F). There are two photos you do not need.

| 1. | Α | В | С | D | E | F |  |
|----|---|---|---|---|---|---|--|
| 2. | Α | В | С | D | Е | F |  |
| 3. | Α | В | С | D | E | F |  |
| 4. | Α | В | С | D | E | F |  |