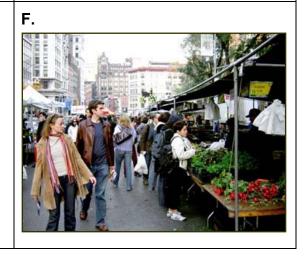

### **ACTIVITY 1**

Which photo are they talking about? Listen to items 1-4 and choose the best answer (options A-F). There are two photos you do not need.

| 1. | Α | В | С | D | E | F |  |
|----|---|---|---|---|---|---|--|
| 2. | Α | В | С | D | Е | F |  |
| 3. | Α | В | С | D | E | F |  |
| 4. | Α | В | С | D | E | F |  |