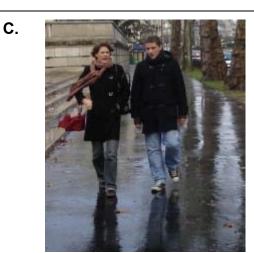

### **ACTIVITY 1**

Which photo are they talking about? Listen to items 1-4 and choose the best answer (options A-F). There are two photos you do not need.

| 1. | Α | В | С | D | E | F |  |
|----|---|---|---|---|---|---|--|
| 2. | Α | В | С | D | Е | F |  |
| 3. | Α | В | С | D | E | F |  |
| 4. | Α | В | С | D | E | F |  |