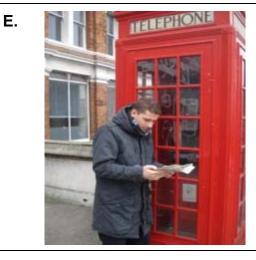

### **ACTIVITY 1**

Which photo are they talking about? Listen to items 1-4 and choose the best answer (options A-F). There are two photos you do not need.

| 1. | Α | В | С | D | E | F |  |
|----|---|---|---|---|---|---|--|
| 2. | Α | В | С | D | Е | F |  |
| 3. | Α | В | С | D | E | F |  |
| 4. | Α | В | С | D | E | F |  |